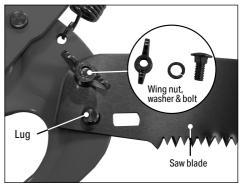

## **Fitting the Saw Blade**

**Note: DO NOT** leave the bolt, nut and washer attached to the pruner pole when the saw blade is not fitted.

When the saw blade is fitted check that the wing nut is correctly tightened before each use.